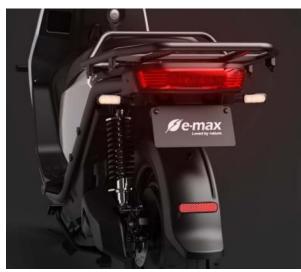

### Electric Bike VSI

Greener solution, saving on fuel costs and road tax

Charge time only 3.5 hours, option for additional batteries

4-year battery warrantee/ 1500 charging cycle

Up to 50mph speed, perfect for inner cities, 90mile range

### Electric Bike VS2

Greener solution, saving on fuel costs and road tax

Charge time 5.6 hours, option for additional batteries

4-year battery warrantee/ 1500 charging cycle

Up to 30mph speed, perfect for inner cities, 50km range

# Our future looks bright

cities

We plan to offer speed delivery with the E-Max bike in rural and remote areas

÷.

We want to help our established customers switch to an e-max bike for a greener solution