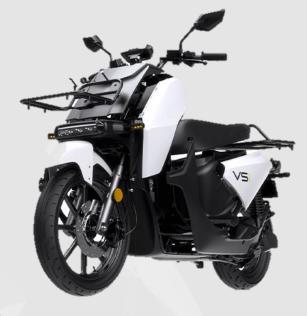

### Electric Bike VSI

Greener solution, saving on fuel costs and road tax

Charge time only 3.5 hours, option for additional batteries

4-year battery warrantee/ 1500 charging cycle

Up to 50mph speed, perfect for inner cities, 90mile range

150kg loading weight, excluding rider, High strength carbon steel chassis

Lease package includes on site servicing every 8 weeks

Bikes customisable based on business needs: storage/racking/boxes/extra batteries also available