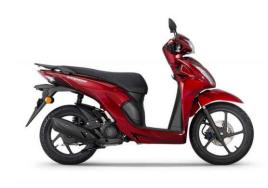

### **Petrol Bikes**

Honda Vision 110- brand leader and most popular model in delivery sector Lightweight, nimble body, comfortable for all day use

Perfect for busy inner cities

Superb fuel economy

Smooth riding in all weather conditions

Lease includes on site servicing, every 8 weeks

Bikes are customisable based on business needs: storage/boxes/branded clothing also available