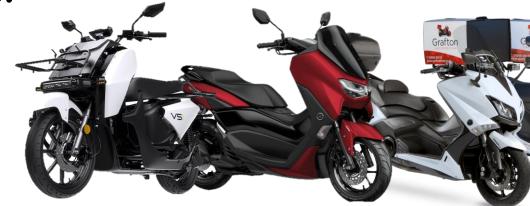

### **Petrol Bikes**

Honda Vision 110- brand leader and most popular model in delivery sector Lightweight, nimble body, comfortable for all day use

Perfect for busy inner cities

Superb fuel economy

Smooth riding in all weather conditions

### Electric Bike VSI

Greener solution, saving on fuel costs and road tax

Charge time only 3.5 hours, option for additional batteries

4-year battery warrantee/ 1500 charging cycle

Up to 50mph speed, perfect for inner cities, 90mile range

### Electric Bike VS2

Greener solution, saving on fuel costs and road tax

Charge time 5.6 hours, option for additional batteries

4-year battery warrantee/ 1500 charging cycle

Up to 30mph speed, perfect for inner cities, 50km range