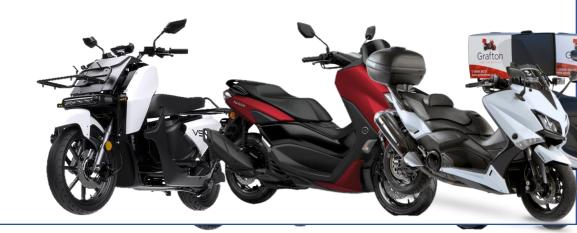

# Fleet Motorcycle

## Solutions

### **Petrol Bikes**

Honda Vision 110- brand leader and most popular model in delivery sector Lightweight, nimble body, comfortable for all day use

Perfect for busy inner cities

Superb fuel economy

Smooth riding in all weather conditions

### Electric Bike VSI

Greener solution, saving on fuel costs and road tax

Charge time only 3.5 hours, option for additional batteries

4-year battery warrantee/ 1500 charging cycle

Up to 50mph speed, perfect for inner cities, 90mile range

### Electric Bike VS2

Greener solution, saving on fuel costs and road tax

Charge time 5.6 hours, option for additional batteries

4-year battery warrantee/ 1500 charging cycle

Up to 30mph speed, perfect for inner cities, 50km range