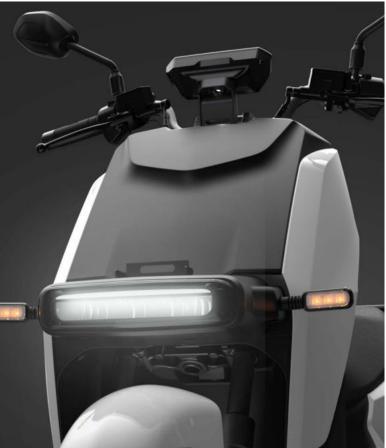

### Electric Bike VSI

Greener solution, saving on fuel costs and road tax

Charge time only 3.5 hours, option for additional batteries

4-year battery warrantee/ 1500 charging cycle

Up to 50mph speed, perfect for inner cities, 90mile range

### Electric Bike VS2

Greener solution, saving on fuel costs and road tax

Charge time 5.6 hours, option for additional batteries

4-year battery warrantee/ 1500 charging cycle

Up to 30mph speed, perfect for inner cities, 50km range