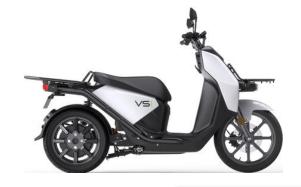

### Electric Bike VSI

Greener solution, saving on fuel costs and road tax

Charge time only 3.5 hours, option for additional batteries

4-year battery warrantee/ 1500 charging cycle

Up to 50mph speed, perfect for inner cities, 90mile range

150kg loading weight, excluding rider, High strength carbon steel chassis

Lease package includes on site servicing every 8 weeks

Bikes customisable based on business needs: storage/racking/boxes/extra batteries also available

### Electric Bike VS2

Greener solution, saving on fuel costs and road tax

Charge time 5.6 hours, option for additional batteries

4-year battery warrantee/ 1500 charging cycle

Up to 30mph speed, perfect for inner cities, 50km range

100kg loading weight, excluding rider

Lease package includes on site servicing every 8 weeks

Bikes customisable based on business needs: storage/racking/boxes/extra batteries/branded clothing also available