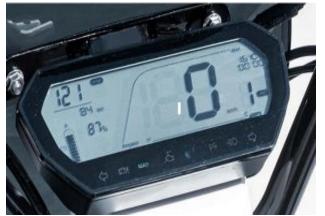

### Electric Bike VSI

Greener solution, saving on fuel costs and road tax

Charge time only 3.5 hours, option for additional batteries

4-year battery warrantee/ 1500 charging cycle

Up to 50mph speed, perfect for inner cities, 90mile range

### Electric Bike VS2

Greener solution, saving on fuel costs and road tax

Charge time 5.6 hours, option for additional batteries

4-year battery warrantee/ 1500 charging cycle

Up to 30mph speed, perfect for inner cities, 50km range