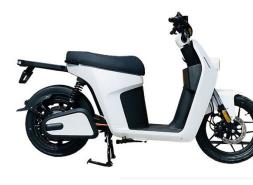

### Electric Bike VSI

Greener solution, saving on fuel costs and road tax

Charge time only 3.5 hours, option for additional batteries

4-year battery warrantee/ 1500 charging cycle

Up to 50mph speed, perfect for inner cities, 90mile range

150kg loading weight, excluding rider, High strength carbon steel chassis

Lease package includes on site servicing every 8 weeks

Bikes customisable based on business needs: storage/racking/boxes/extra batteries also available