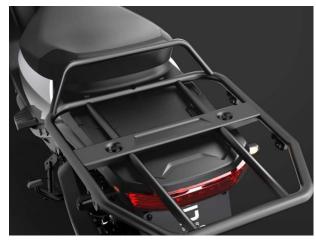

150kg loading weight, excluding rider, High strength carbon steel chassis

Lease package includes on site servicing every 8 weeks

Bikes customisable based on business needs: storage/racking/boxes/extra batteries also available

100kg loading weight, excluding rider

Lease package includes on site servicing every 8 weeks

Bikes customisable based on business needs: storage/racking/boxes/extra batteries/branded clothing also available

#### **Optional Extras**

- Additional bespoke customisation bespoke storage boxes/extra branding
- Baskets/boxes/extra branding
- Extra batteries and bespoke battery docks
- Branded Clothing/helmets